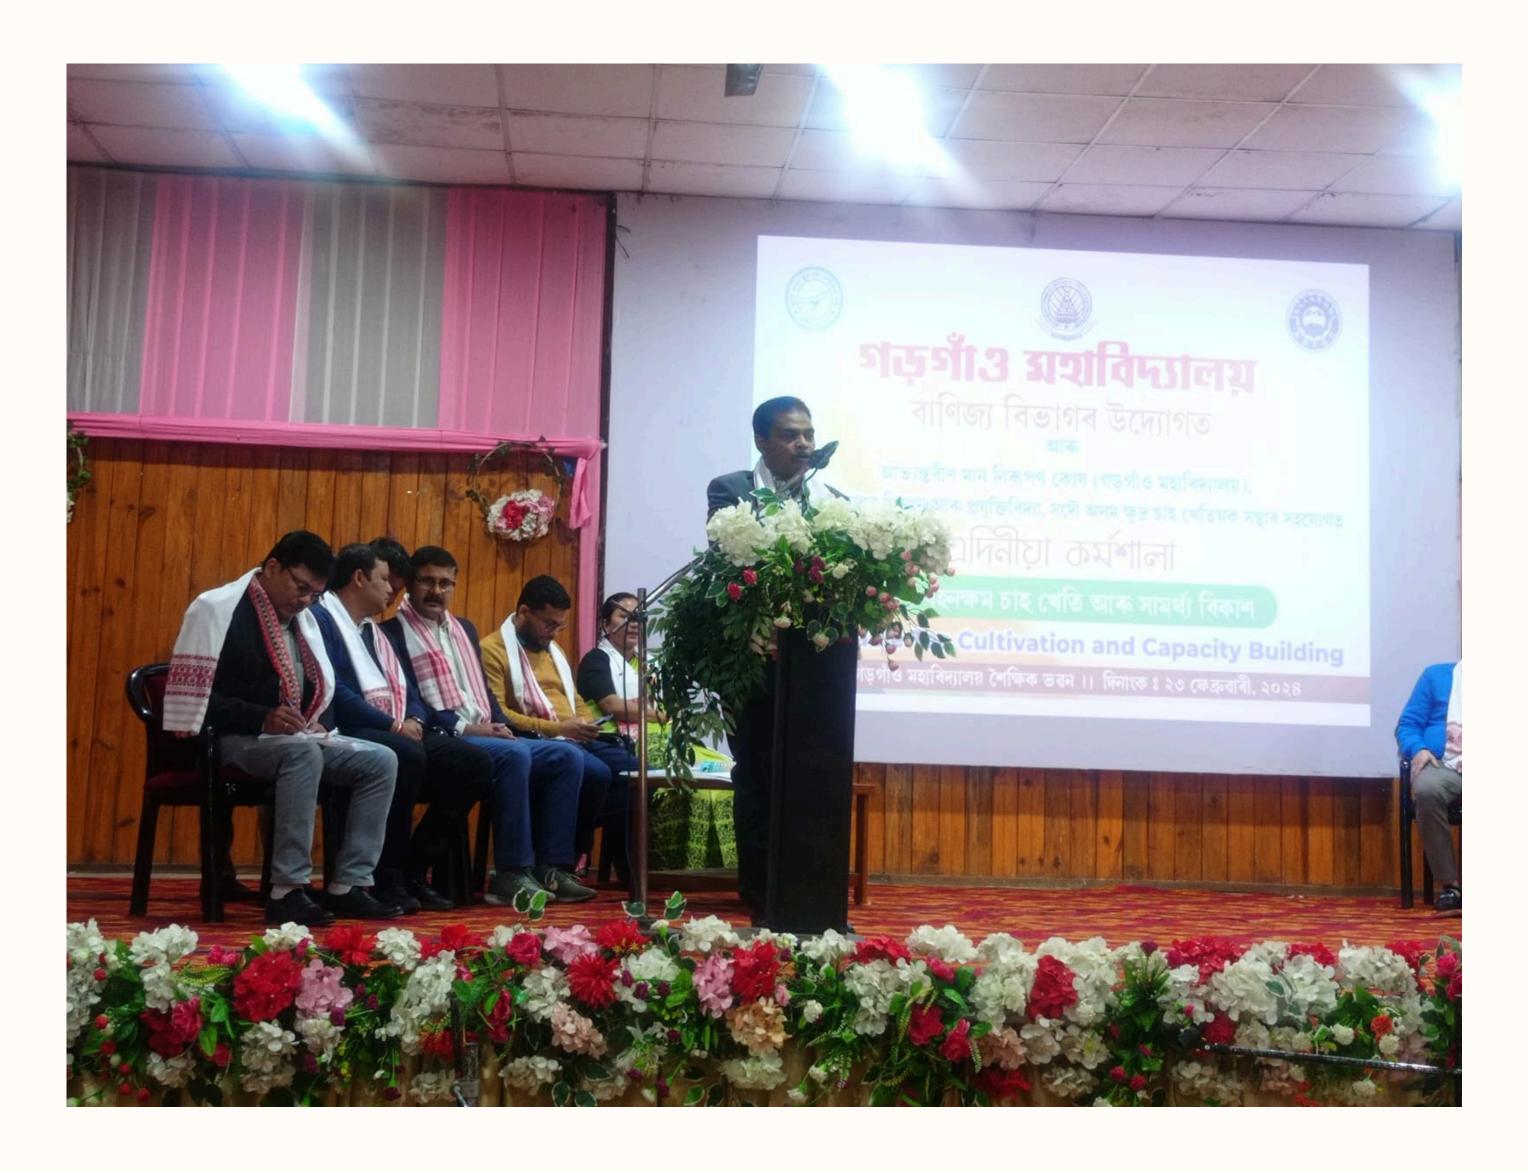

The workshop was graced and inaugurated by the Principal, Gargaon College, Dr. Sabyasachi Mahanta who shedded light on the crucial aspects of the tea industry. The welcome address was delivered by Mr. Anil Tanti, Head, Department of Commerce, Gargaon College. The event was anchored by Mr. Gautom Hazarika. The esteemed faculty members of the Department of Commerce along with the students and many small tea growers of the region engaged in insightful discussions on adopting sustainable practices.