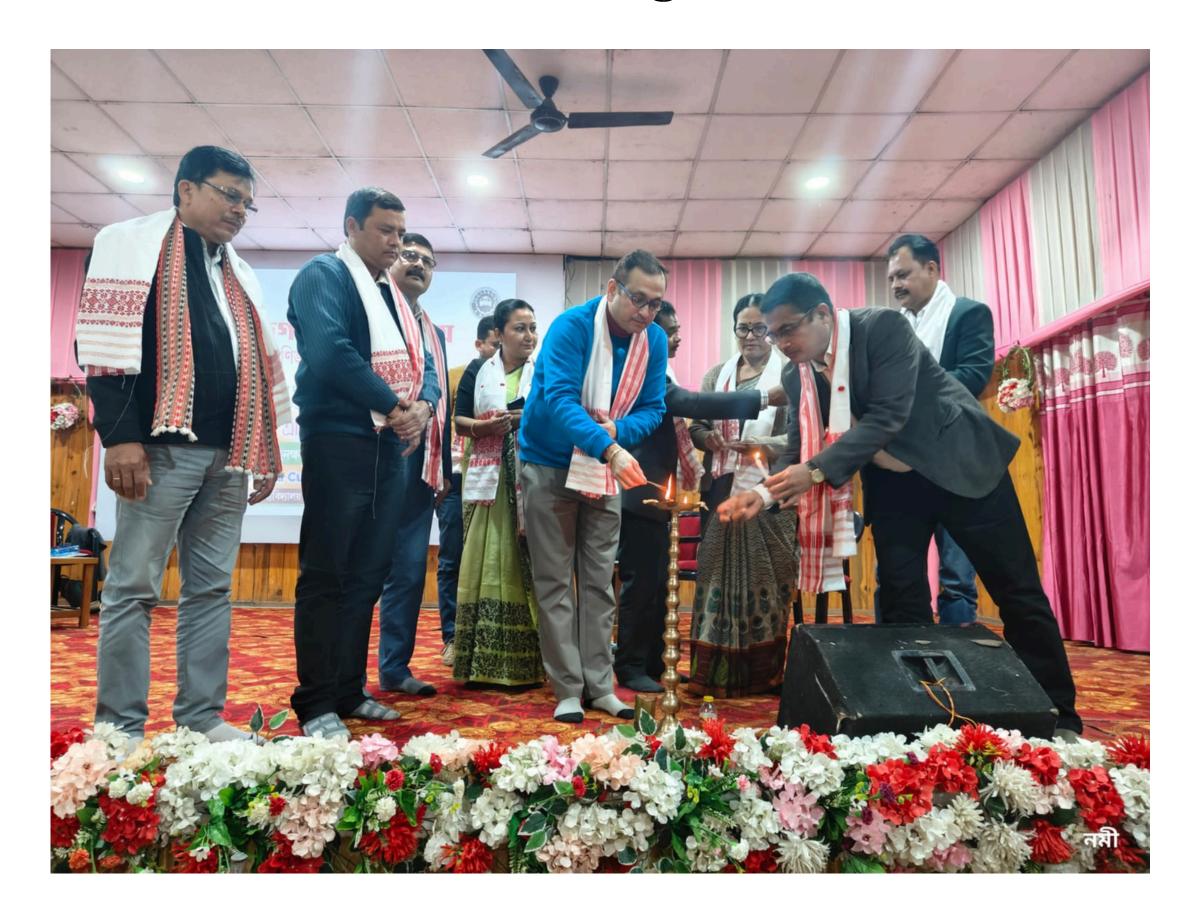

The workshop was graced and inaugurated by the Principal, Gargaon College, Dr. Sabyasachi Mahanta who shedded light on the crucial aspects of the tea industry. The welcome address was delivered by Mr. Anil Tanti, Head, Department of Commerce, Gargaon College. The event was anchored by Mr. Gautom Hazarika. The esteemed faculty members of the Department of Commerce along with the students and many small tea growers of the region engaged in insightful discussions on adopting sustainable practices.