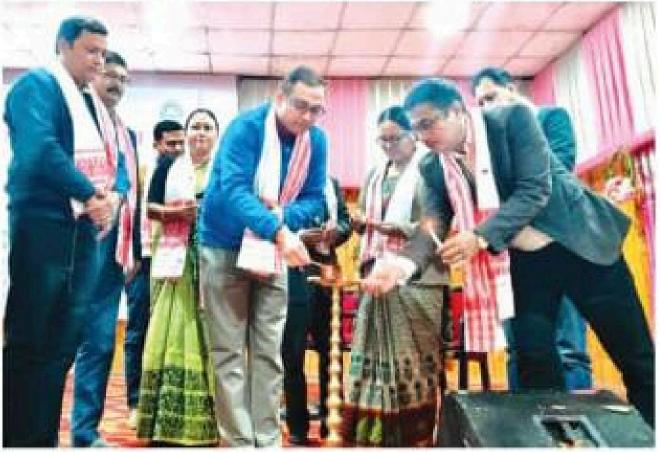

The workshop was graced and inaugurated by the Principal, Gargaon College, Dr. Sabyasachi Mahanta who shedded light on the crucial aspects of the tea industry. The welcome address was delivered by Mr. Anil Tanti, Head, Department of Commerce, Gargaon College. The event was anchored by Mr. Gautom Hazarika. The esteemed faculty members of the Department of Commerce along with the students and many small tea growers of the region engaged in insightful discussions on adopting sustainable practices.