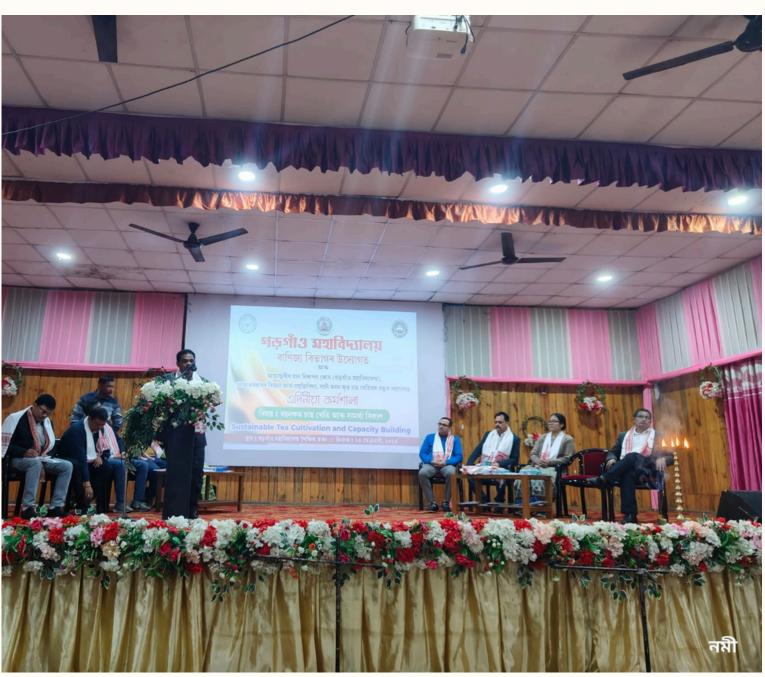

The workshop was graced and inaugurated by the Principal, Gargaon College, Dr. Sabyasachi Mahanta who shedded light on the crucial aspects of the tea industry. The welcome address was delivered by Mr. Anil Tanti, Head, Department of Commerce, Gargaon College. The event was anchored by Mr. Gautom Hazarika. The esteemed faculty members of the Department of Commerce along with the students and many small tea growers of the region engaged in insightful discussions on adopting sustainable practices.

Notable guests, including Achyut Prasad Gogoi of CISTA, Rajesh Kumar Dutta, General Secretary of the All Assam Small Tea Growers Association (AASTGA), and AASTGA members Karuna Mahanta, Rajesh Kumar Dutta, Ranjit Bura, and Kishna S. Hazarika who added depth to the deliberations. Their perspectives, rooted in practical experiences, enriched the dialogue on sustainable tea cultivation.